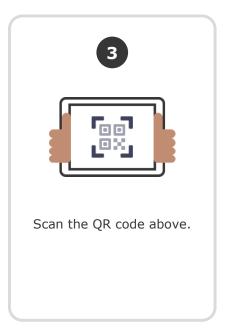

### 3. Scan it

From the app or classdojo.com, scan the QR code from the Student Login Poster. Students may need to log out of existing accounts.

#### **Student instructions:**