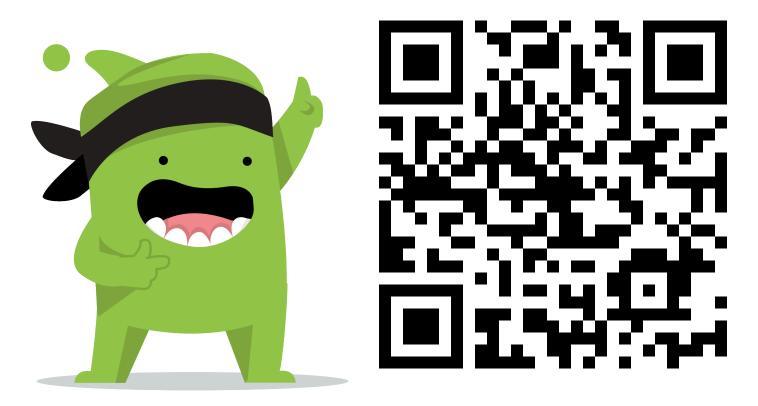

### 3. Scan it

From the app or classdojo.com, scan the QR code from the Student Login Poster. Students may need to log out of existing accounts.

## 2023-2024 PREP 's Student Login Poster.pdf