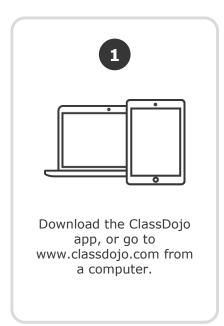

# 3 steps to connect students

#### In class:

## 1. Print it

Print Student Login Poster (next page).

#### 2. Pin it

Pin your Student Login Poster to a classroom wall, or one to each wall! Tip: Pin poster low enough for students to reach.

### 3. Scan it

From the app or classdojo.com, scan the QR code from the Student Login Poster. Students may need to log out of existing accounts.

#### At home:

Hand out individual QR codes (attached) so students can log in at home. Students can also log in directly from their parent's account.

Once students create accounts they'll be able to add to their portfolio, view feedback, and customize their monster!



## 2023-2024 PREP 's Student Login Poster.pdf



#### **Student instructions:**