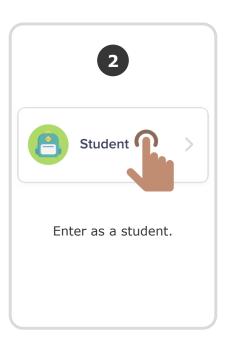

# 3 steps to connect students

#### In class:

## 1. Print it

Print Student Login Poster (next page).

#### 2. Pin it

Pin your Student Login Poster to a classroom wall, or one to each wall! Tip: Pin poster low enough for students to reach.

### 3. Scan it

From the app or classdojo.com, scan the QR code from the Student Login Poster. Students may need to log out of existing accounts.

#### At home:

Hand out individual QR codes (attached) so students can log in at home. Students can also log in directly from their parent's account.

Once students create accounts they'll be able to add to their portfolio, view feedback, and customize their monster!



## 2023-2024 PREP 's Student Login Poster.pdf



#### **Student instructions:**